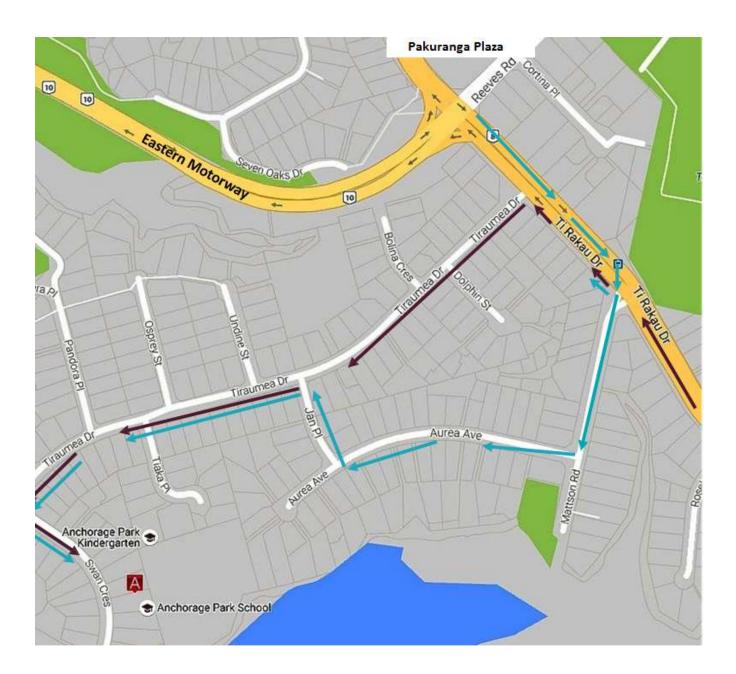

## DIRECTIONS TO ANCHORAGE PARK COMMUNITY HOUSE

Anchorage Park Community House 16 Swan Cres, Pakuranga Phone: 576 5381

Finding Anchorage Park Community House is easy, just follow our directions. You have two routes to choose from:

 If you are coming from the Botany area and are heading along Ti Rakau Drive towards Pakuranga Plaza or the on-ramp to the Eastern Motorway, turn left into Tiraumea Drive.
Swan Crescent is the 4th street on your left.

2. If you are heading alongTi Rakau Drive from PakurangaPlaza, turn right at the lights atMattson Road and Ti Rakau Driveand follow the blue arrows.

**NOTE:** You could always do a sharp U turn at the lights at Mattson Road (care is required) and follow the purple arrows to Tiraumea Drive instead.